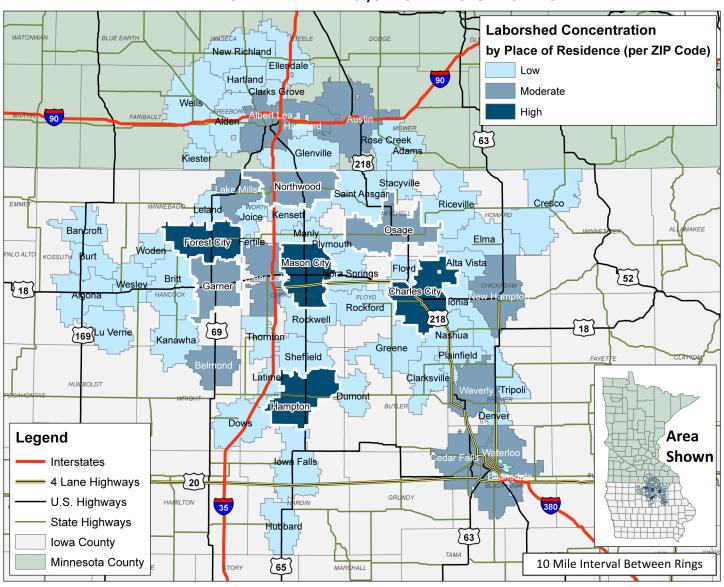

# NORTH CENTRAL IOWA ALLIANCE LABORSHED AREA

CONCENTRATION OF RESPONDENTS WITHIN THE LABORSHED AREA WITH TRANSFERABLE EXPERIENCE/SKILLS BY PLACE OF RESIDENCE

Workers who have transferable experience/skills in the industry are currently commuting an average of 11 miles one way for work. Those who are likely to change/accept employment are willing to commute an average of 24 miles one way for the right employment opportunity.