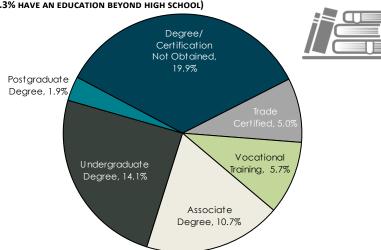

LE IN THE LABORSHED AREA

# **UNDEREMPLOYMENT** (ESTIMATED):

- Low hours 0.8%
- Low income 0.0%
- Mismatch of skills 3.8%
- Total 4.6%

(Individuals counted only once when estimating Total Underemployment.)

# **ESTIMATED TOTAL BY EMPLOYMENT STATUS (PERCENTAGE):**



\*Employment status is self-identified by the survey respondent. The unemployment percentage does not reflect the unemployment rate published by the U.S. Bureau of Labor Statistics, which applies a stricter definition.

#### **EMPLOYMENT STATS:**

- 72.4% paid an hourly wage
- 90.8% are/were employed full-time
- 9.2% are/were employed part-time
- 11.1% are/were self-employed
- □ 13.0% hold two or more jobs
- Currently working an average of 47 hours/week

# **EDUCATIONAL LEVEL:**

(57.3% HAVE AN EDUCATION BEYOND HIGH SCHOOL)



## **CURRENT BENEFITS:**

Health/MedicalInsurance, 88.6% Pension/Retirement/401k, 83.3% Life Insurance, 69.3% Disability Insurance, 68.9% Paid Vacation, Vision Cov erage, 64.5% Paid Holl Prescription Drug Cov erage, 54.4% Paid Sick Leave, 50.9% Dental

### **DESIRED BENEFITS:**

Health/MedicalInsurance, 85.9% Paid Vacation, 82.1% Pension/Retirement/401k, 82.1% paid Holidays, 80.8% Paid Sick Leav e, 76.9% Dental Cov erage, 75.6% Disability Insurance, 70.5% ife Insurance, 64.1% Differential Pay, 60.3%

## **TOP JOB SEARCH RESOURCES:**

(For those seeking employment opportunities, by use.)

- Internet 66.5%
- www.indeed.com
- www.iowajobs.org
- www.monster.com
- Networking through friends, family or acquaintances - 25.2%
- Newspapers 24.4%
  - Globe Gazette Mason City
- lowaWORKS Centers 23