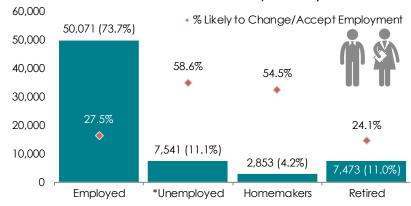

# **ESTIMATED TOTAL BY EMPLOYMENT STATUS (PERCENTAGE):**

\*Employment status is self-identified by the survey respondent. The unemployment percentage does not reflect the unemployment rate published by the U.S. Bureau of Labor Statistics, which applies a stricter definition.

#### **EMPLOYMENT STATS:**

- 72.4% paid an hourly wage
- 90.8% are/were employed full-time
- 9.2% are/were employed part-time
- 11.1% are/were self-employed
- □ 13.0% hold two or more jobs
- Currently working an average of 47 hours/week