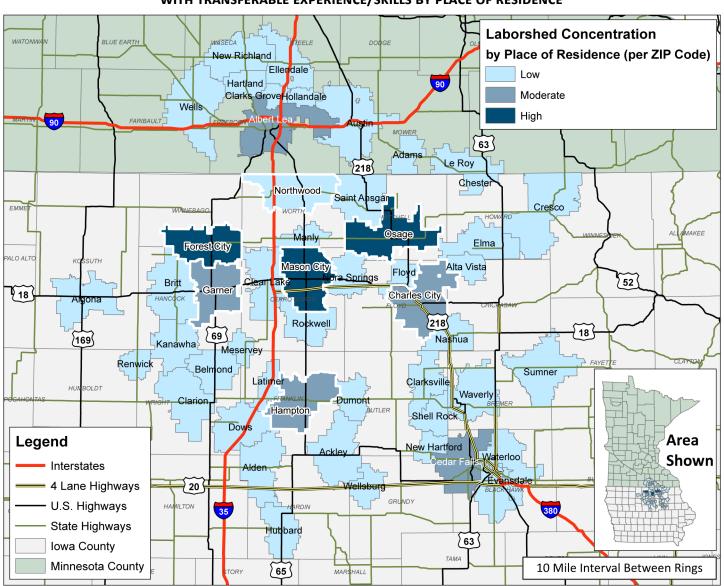

## NORTH CENTRAL IOWA ALLIANCE LABORSHED AREA

CONCENTRATION OF RESPONDENTS WITHIN THE LABORSHED AREA WITH TRANSFERABLE EXPERIENCE/SKILLS BY PLACE OF RESIDENCE

Workers who have transferable experience/skills in the industry are currently commuting an average of 11 miles one way for work. Those who are likely to change/accept employment are willing to commute an average of 27 miles one way for the right employment opportunity.