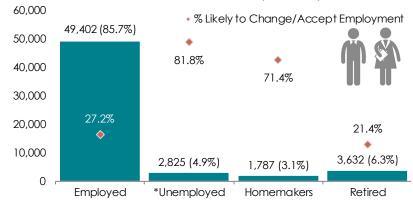

## **ESTIMATED TOTAL BY EMPLOYMENT STATUS (PERCENTAGE):**

\*Employment status is self-identified by the survey respondent. The unemployment percentage does not reflect the unemployment rate published by the U.S. Bureau of Labor Statistics, which applies a stricter definition.

## AN ESTIMATED TOTAL OF 57,646 PEOPLE IN THE LABORSHED AREA