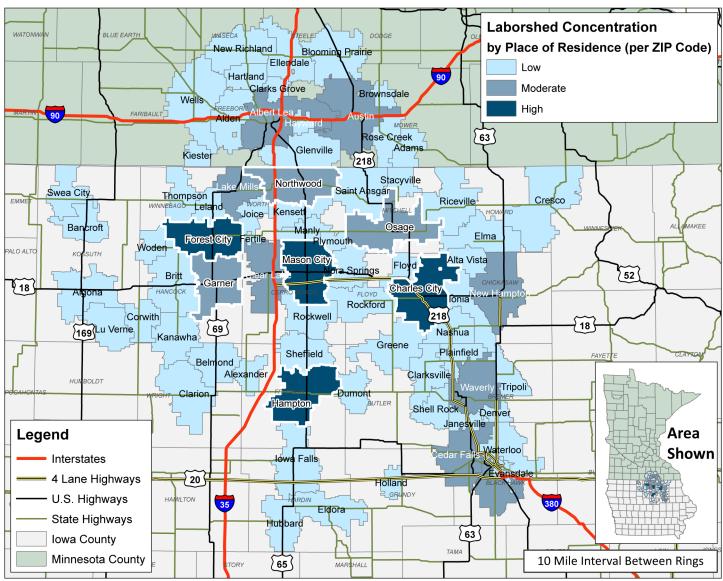

### NORTH CENTRAL IOWA ALLIANCE LABORSHED AREA

CONCENTRATION OF RESPONDENTS WITHIN THE LABORSHED AREA WITH TRANSFERABLE EXPERIENCE/SKILLS BY PLACE OF RESIDENCE

Workers who have transferable experience/skills in the industry are currently commuting an average of 13 miles one way for work. Those who are likely to change/accept employment are willing to commute an average of 24 miles one way for the right employment opportunity.