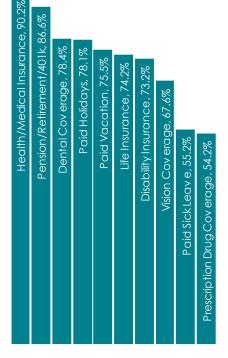

r - 23,080
- Production, Planning, & Expediting Clerks - 1,556
- Shipping, Receiving, & Traffic Clerks - 1,037
- Stock Clerks & Order Fillers - 1.557
- Structural Metal Fabricators & Fitters - 518
- Supervisors of Mechanics, Installers, & Repairers - 2,074
- Supervisors of Production & Operating Workers - 3,630
- Supervisors of Transportation & Material-Moving Machine & Vehicle Operators - 779
- Team Assemblers 4,927
- Tool & Die Makers 520
- Welders, Cutters, Solderers, & Brazers - 4,667

#### AN ESTIMATED TOTAL OF 88,938 PEOPLE IN THE LABORSHED AREA

#### **UNDEREMPLOYMENT** (ESTIMATED):

Low hours - 0.6%

**CURRENT BENEFITS:** 

- Mismatch of skills 3.2%
- Low income 0.0%
- □ Total 3.8%

(Individuals counted only once when estimating Total Underemployment.)

#### **DESIRED BENEFITS:**





#### **ESTIMATED TOTAL BY EMPLOYMENT STATUS (PERCENTAGE):**



\*Employment status is self-identified by the survey respondent. The unemployment percentage does not reflect the unemployment rate published by the U.S. Bureau of Labor Statistics, which applies a stricter definition.

#### **EMPLOYMENT STATS:**

- 78.5% paid an hourly wage
- 92.1% are/were employed full-time
- 7.9% are/were employed part-time
- 7.6% are/were self-employed
- □ 15.9% hold two or more jobs
- Currently working an average of 48 hours/week

#### **EDUCATIONAL LEVEL:**

(58.0% HAVE AN EDUCATION BEYOND HIGH SCHOOL)



#### **TOP JOB SEARCH RESOURCES:**

(For those seeking employment opportunities, by use.)

- Internet 66.9%
- www.indeed.com
- www.iowajobs.org
- www.monster.com
- Networking through friends, family