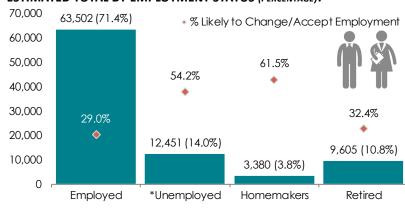

#### **ESTIMATED TOTAL BY EMPLOYMENT STATUS (PERCENTAGE):**

\*Employment status is self-identified by the survey respondent. The unemployment percentage does not reflect the unemployment rate published by the U.S. Bureau of Labor Statistics, which applies a stricter definition.