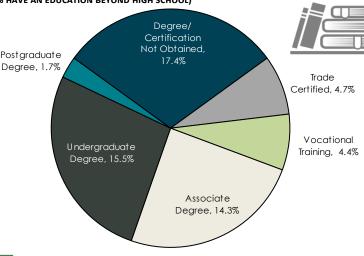

w hours - 0.6%

**CURRENT BENEFITS:** 

- Mismatch of skills 3.2%
- Low income 0.0%
- □ Total 3.8%

(Individuals counted only once when estimating Total Underemployment.)

#### **DESIRED BENEFITS:**





#### **ESTIMATED TOTAL BY EMPLOYMENT STATUS (PERCENTAGE):**



\*Employment status is self-identified by the survey respondent. The unemployment percentage does not reflect the unemployment rate published by the U.S. Bureau of Labor Statistics, which applies a stricter definition.

#### **EMPLOYMENT STATS:**

- 78.5% paid an hourly wage
- 92.1% are/were employed full-time
- 7.9% are/were employed part-time
- 7.6% are/were self-employed
- □ 15.9% hold two or more jobs
- Currently working an average of 48 hours/week

#### **EDUCATIONAL LEVEL:**

(58.0% HAVE AN EDUCATION BEYOND HIGH SCHOOL)



#### **TOP JOB SEARCH RESOURCES:**

(For those seeking employment opportunities, by use.)

- Internet 66.9%
- www.indeed.com
- www.iowajobs.org
- www.monster.com
- Networking through friends, family or acquaintances - 24.8%
- Newspapers 24.5%
  - Globe Gazette Mason City
- IowaWORKS Centers 24.2%

#### **WORKPLACE FLEXIBILITY:**

(by percent of interest)

- Cross-training 76.1%
- Job teams 72.9%
- Job sharing 48.6%
- Varied shifts 39.4%
- Seasonal work 48.1%
- Temporary work 47.2%



# LABOR CHARACTERISTICS

## ADVANCED MANUFACTURING

| OCCUPATION