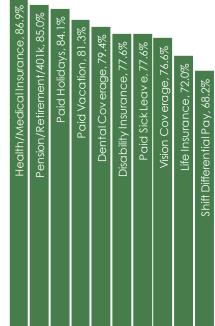

#### **UNDEREMPLOYMENT** (ESTIMATED):

Low hours - 0.6%

**CURRENT BENEFITS:** 

- Mismatch of skills 3.2%
- Low income 0.0%
- □ Total 3.8%

(Individuals counted only once when estimating Total Underemployment.)