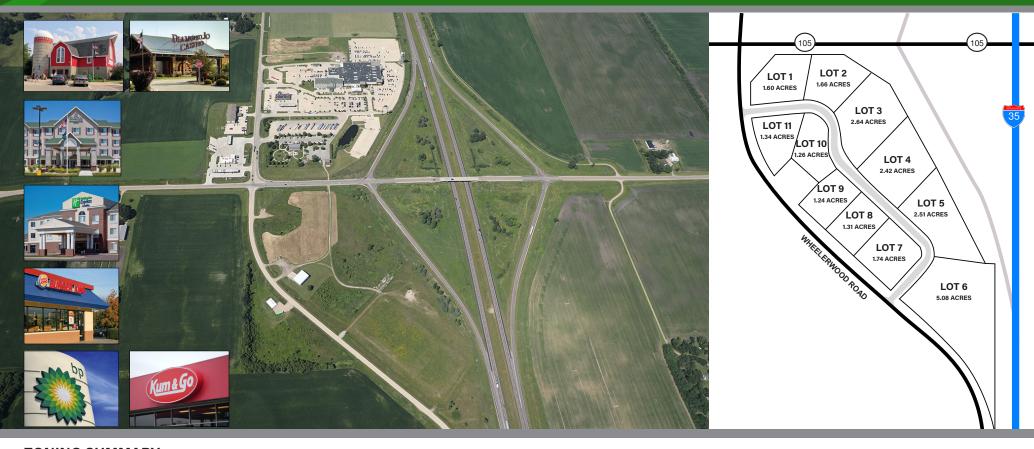

### **LOCATED AT INTERSTATE 35 EXIT 214**

| North to Minneapolis | .111 miles (1 hr 48 | min) |
|----------------------|---------------------|------|
| North to Albert Lea  | 16 miles (18        | min) |
| East to Northwood    | 7 miles (11         | min) |
| West to Lake Mills   | 11 miles (15        | min) |
| South to Des Moines  |                     |      |
| South to Ames        | .105 miles (1 hr 38 | min) |