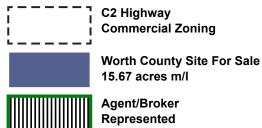

#### **ZONING SUMMARY:**

The "C-2" District is intended to provide space for a wide variety of highway service commercial uses, including highway and other retail uses not permitted in other C Districts. It is intended that this district be located along major streets, highways or Interchange areas and not close to residential areas.