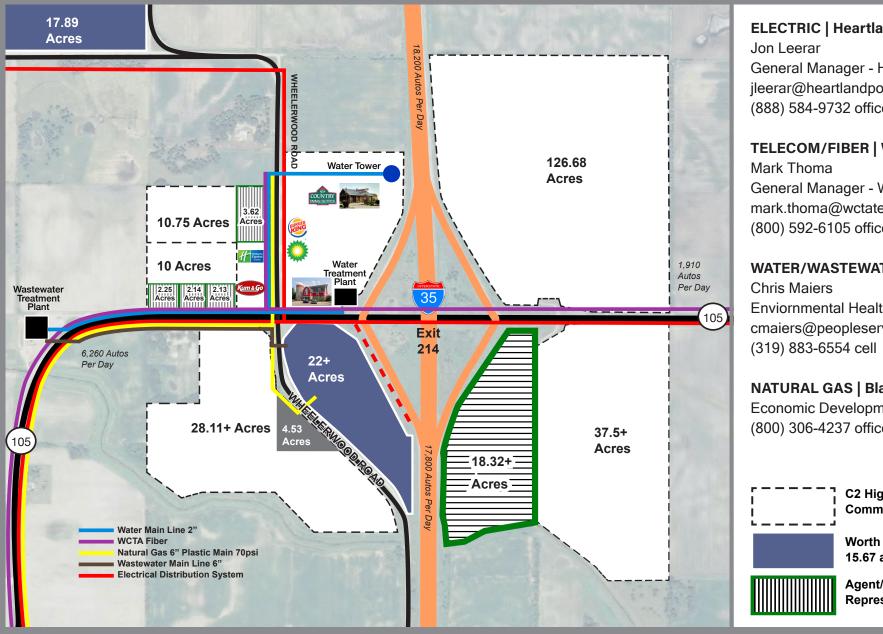

# 22 ACRES OF COMMERCIAL/RETAIL ZONED LAND FOR SALE

# 22 ACRES OF COMMERCIAL/RETAIL ZONED LAND FOR SALE

General Manager - Heartland Power ileerar@heartlandpower.com (888) 584-9732 office

## TELECOM/FIBER | WCTA

General Manager - WCTA mark.thoma@wctatel.net (800) 592-6105 office

#### WATER/WASTEWATER

**Enviornmental Health Specialist** cmaiers@peopleservice.com

### **NATURAL GAS | Black Hills Energy**

Economic Development - BHE (800) 306-4237 office

CALL 641-592-0800